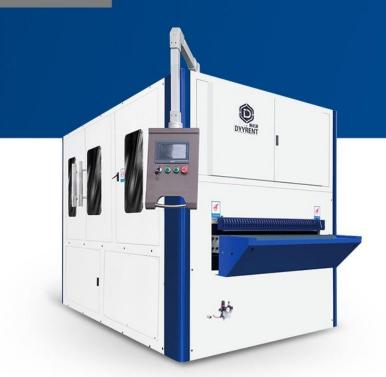

# **DRL SERIES**

DRL series is metal surface polished and wire drawing (HL). Various metal surface treatments, simple operation. During processing, the polishing roller rotates at high speed and swings left and right to achieve the required processing effect.

## PRODUCT DESCRIPTION

Polishing roller: The polishing roller rotates (rotates) at high speed and swings left and right to make the surface of the workpiece smooth and round and can draw the metal surface. The equipment is used for: stainless steel, aluminum plate, copper plate drawing laser cutting parts, stamping parts, water jet cutting, plasma cutting Surface drawing and polishing of parts and flame-cut parts.