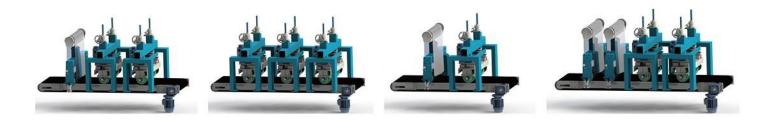

# **DRL SERIES**

DRL series is metal surface polished and wire drawing (HL). Various metal surface treatments, simple operation. During processing, the polishing roller rotates at high speed and swings left and right to achieve the required processing effect.

## PRODUCT DESCRIPTION

Polishing roller: The polishing roller rotates (rotates) at high speed and swings left and right to make the surface of the workpiece smooth and round and can draw the metal surface. The equipment is used for: stainless steel, aluminum plate, copper plate drawing laser cutting parts, stamping parts, water jet cutting, plasma cutting Surface drawing and polishing of parts and flame-cut parts.

Multi-Model Combination

. . . . . . . . .

Polishing Roller

Polishing Roller Device

. . . . . . . . .

Sample Before And After Comparison Pictures

Deburring Oxide removal Edges rounded Deslagging Polishing