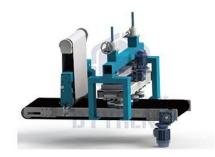

## PRODUCT DESCRIPTION

Disk brushing: Deburrs the edges and holes of the workpiece so that the surface of the workpiece does not sag and all rhombus-edge holes achieve a uniform R-arc. Scope of application of the equipment: Suitable for precision stamping parts, gear parts, automotive parts, powder metallurgy parts, machined parts, etc.

Product Details

Brush Disk