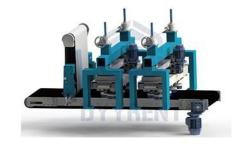

## **DRP SERIES**















Deburring Oxide removal Edges rounded Deslagging Polishing

## PRODUCT DESCRIPTION

Disk brushing: Deburrs the edges and holes of the workpiece so that the surface of the workpiece does not sag and all rhombus-edge holes achieve a uniform R-arc. Scope of application of the equipment: Suitable for precision stamping parts, gear parts, automotive parts, powder metallurgy parts, machined parts, etc.









Product Details

Brush Disk

## Multi-Model Combination







## Parameter:



| F | Processing width                                                                                                                  | 600mm 800mm 1000mm 1300mm                                                                                   |
|---|-----------------------------------------------------------------------------------------------------------------------------------|-------------------------------------------------------------------------------------------------------------|
| F | Processing thickness                                                                                                              | 0.5-80mm                                                                                                    |
|   | 9