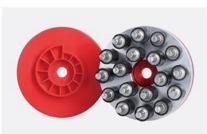

## **DRP SERIES**















Deburring Oxide removal Edges rounded Deslagging Polishing

## PRODUCT DESCRIPTION

Disk brushing: Deburrs the edges and holes of the workpiece so that the surface of the workpiece does not sag and all rhombus-edge holes achieve a uniform R-arc. Scope of application of the equipment: Suitable for precision stamping parts, gear parts, automotive parts, powder metallurgy parts, machined parts, etc.









Product Details

Brush Disk

## Multi-Model Combination







## Parameter:



| F | Processing width                                                                                                                  | 600mm 800mm 1000mm 1300mm                                                                                   |
|---|-----------------------------------------------------------------------------------------------------------------------------------|-------------------------------------------------------------------------------------------------------------|
| F | Processing thickness                                                                                                              | 0.5-80mm