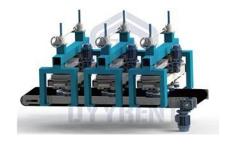

## **DRP SERIES**















Deburring Oxide removal Edges rounded Deslagging Polishing

## PRODUCT DESCRIPTION

Disk brushing: Deburrs the edges and holes of the workpiece so that the surface of the workpiece does not sag and all rhombus-edge holes achieve a uniform R-arc. Scope of application of the equipment: Suitable for precision stamping parts, gear parts, automotive parts, powder metallurgy parts, machined parts, etc.









Product Details

Brush Disk

## Multi-Model Combination







## Parameter:



| F | Processing width                                                                                                                  | 600mm 800mm 1000mm 1300mm                                                                                   |
|---|-----------------------------------------------------------------------------------------------------------------------------------|-------------------------------------------------------------------------------------------------------------|
| F | Processing thickness                                                                                                              | 0.5-80mm                                                                                                    |
|   | 9