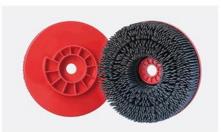

## **DRP SERIES**















Deburring Oxide removal Edges rounded Deslagging Polishing

## PRODUCT DESCRIPTION

Disk brushing: Deburrs the edges and holes of the workpiece so that the surface of the workpiece does not sag and all rhombus-edge holes achieve a uniform R-arc. Scope of application of the equipment: Suitable for precision stamping parts, gear parts, automotive parts, powder metallurgy parts, machined parts, etc.









Product Details

Brush Disk

## Multi-Model Combination







## Parameter:



| F | Processing width                                                                                                                  | 600mm 800mm 1000mm 1300mm                                                                                   |
|---|-----------------------------------------------------------------------------------------------------------------------------------|-------------------------------------------------------------------------------------------------------------|
| F | Processing thickness                                                                                                              | 0.5-80mm