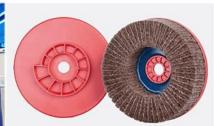

## **DRP SERIES**















Deburring Oxide removal Edges rounded Deslagging Polishing

## PRODUCT DESCRIPTION

Disk brushing: Deburrs the edges and holes of the workpiece so that the surface of the workpiece does not sag and all rhombus-edge holes achieve a uniform R-arc. Scope of application of the equipment: Suitable for precision stamping parts, gear parts, automotive parts, powder metallurgy parts, machined parts, etc.









Product Details

Brush Disk

## Multi-Model Combination







## Parameter:



| F | Processing width                                                                                                                  | 600mm 800mm 1000mm 1300mm                                                                                   |
|---|-----------------------------------------------------------------------------------------------------------------------------------|-------------------------------------------------------------------------------------------------------------|
| F | Processing thickness                                                                                                              | 0.5-80mm