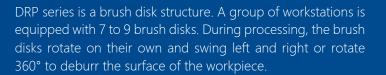

## **DRP SERIES**















Deburring Oxide removal Edges rounded Deslagging Polishing

## PRODUCT DESCRIPTION

Disk brushing: Deburrs the edges and holes of the workpiece so that the surface of the workpiece does not sag and all rhombus-edge holes achieve a uniform R-arc. Scope of application of the equipment: Suitable for precision stamping parts, gear parts, automotive parts, powder metallurgy parts, machined parts, etc.









Product Details

Brush Disk

## Multi-Model Combination







## Parameter:



| F | Processing width                                                                                                                  | 600mm 800mm 1000mm 1300mm                                                                                   |
|---|----------------------------------------------